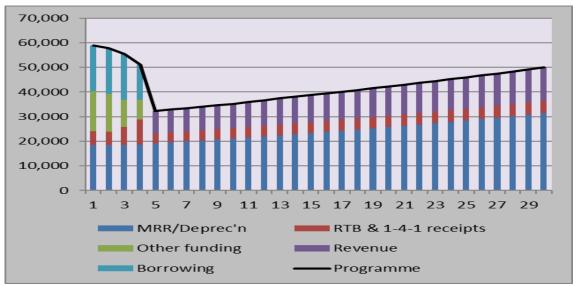

Chart 2.2 - Projected capital expenditure and financing

Capital expenditure is fully funded throughout the 30 years, demonstrated by the horizontal black line. There is a significant increase in projected expenditure in the early years to meet the requirements of the new build programme.

In order to part finance this, additional borrowing is required, which in turn results in additional interest charges.

Inflation has been included within the above projections, with the exception of years 1 to 4.