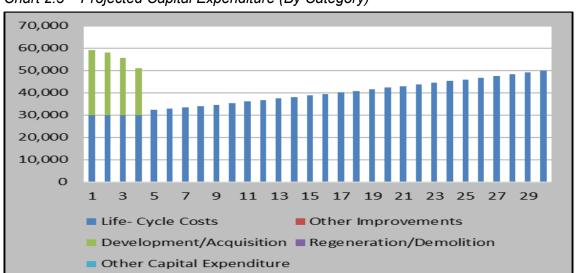

Chart 2.3 – Projected Capital Expenditure (By Category)

Chart 2.4 – Projected debt profile (HRACFR)

Borrowing is projected to initially peaks in year 4 at £628.7million from an opening position of £558.6million and remains at this level throughout the remainder of the plan.