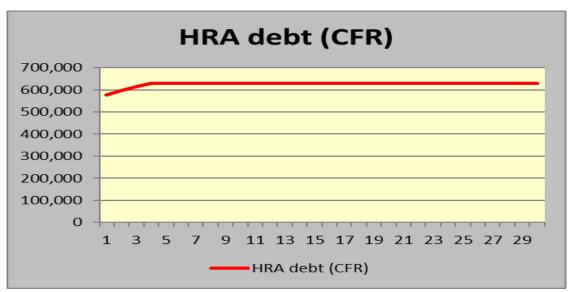

Chart 2.3 – Projected Capital Expenditure (By Category)

Chart 2.4 – Projected debt profile (HRACFR)

Borrowing is projected to initially peaks in year 4 at £628.7million from an opening position of £558.6million and remains at this level throughout the remainder of the plan.