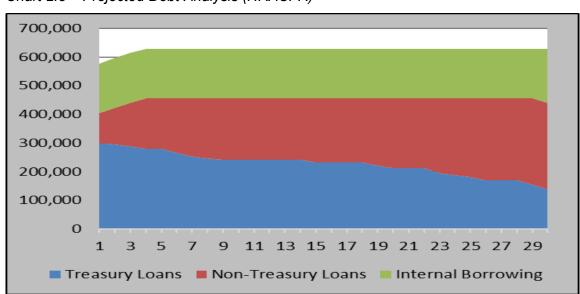

All of the existing loan facilities that mature during the period of the plan are refinanced (as non-treasury loans) as demonstrated in the chart below.

Chart 2.5 – Projected Debt Analysis (HRACFR)

The blue shaded areas represent the existing loan portfolio that was allocated to the HRA in 2012 and any borrowing since then, whereas the red area represents a new pool of loans that are effectively a revolver type facility at an interest rate projected across all years at 3.5%, with the exception of higher rates in the earlier years.